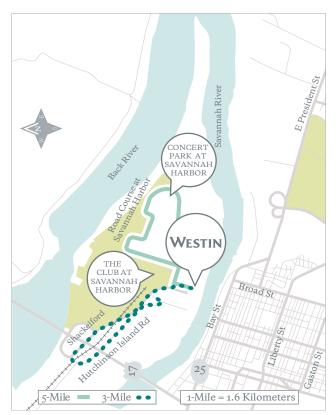

## 3 mile route

- 1. Leave the resort and turn left on Resort Dr.
- 2. Turn right on Shackelford Blvd.
- Run under Talmadge Bridge. When you reach the end of Shackelford (at the entry ramp onto the Talmadge Bridge), turn left on Hutchinson Island Rd.
- 4. Follow Hutchinson Island Rd. to its end. Go past the gate that restricts vehicles from the Trade Center.
- 5. Turn left on International Dr.
- Turn right on Shackelford Blvd., and retrace your steps back to the resort.

## 5 mile route

- 1. Leave the resort and turn right on Resort Dr.
- Run across the bridge and past the golf club, continuing on to Road Course at Savannah Harbor. (Pedestrians may move freely around the locked barriers; they restrict vehicles only, not pedestrians.)
- Continue running on Road Course at Savannah Harbor for two laps.
- At the end of two laps, turn right on to Resort Dr., and retrace your steps back to the resort.